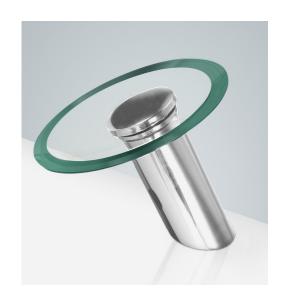

## CHROME COMMERCIAL WATERFALL AUTOMATIC MOTION SENSOR FAUCET SPECIFICATIONS





## Specs

Power: AC & DC 6V (batteries not included)

Water Consumption: 0.05Mpa-0.6Mpa Detection Zone: 16-32 cm or adjustable

Motor valve lifespan: up to 500000 flushes

Battery lifespan: 100000 cycles

Static Power Consumption: 0.36mw

Working Power consumption: 0.5mw

Inductive Opening Time: < 1 second

Inductive Closing Time: < 2 second

Dia.of inlet / outlet pipe: G1/2"

Flux: ≥0.07L/S

Power Supply: Box Transformer (BOX)

Temperature Mixer: Below Deck Manual Mixing Valve (BDM)

Factory Default Timeout: 30s

Factory Default GPC: 0.75

Working pressure: 0.05 - 1.6 Mpa

Water flow: 1.2GPM (4.54 L/Min) @ 60PSI

## **FEATURES**

Commercial Grade Faucet, ADA Compliant, Cast Brass Spout, Quick Connect Fittings, Integrated Water Shut-off, Hygienic Line Flush, Water Usage and Battery Str