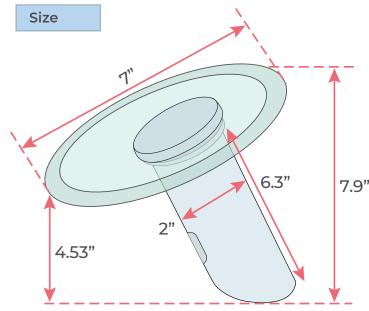

7.9" unit: inch

All dimensions and specifications are nominal and may vary. Use actual products for accuracy in critical situations.