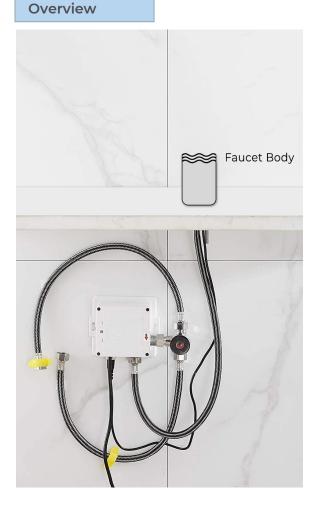

Working Power consumption: 0.5mw

Inductive Opening Time: < 1 second

Inductive Closing Time: < 2 second

Dia.of inlet / outlet pipe: G1/2"

Flux: ≥0.07L/S

Power Supply: Box Transformer (BOX)

Temperature Mixer: Below Deck Manual Mixing Valve (BDM)